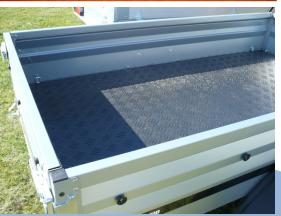

# Non-slip plastic sheets

One of the most important properties of our DAN-Board Ground protection product is that they are constructed with a textured pattern, making them slip resistance, which is why this product is suitable as a base plate or road plates and can also be used as a temporary floor covering.

The high resistance of the plates will ensure a long service life.