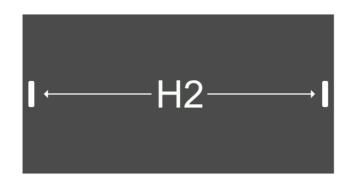

# Standard sizes

| D1300015000600   DAN-Board Structure   3000 x 1500 x 6 mm   Black   23,3   0   60 sheets                                                                                                                                                                                                                                                                                                                                                                                                                                                                                                                                                                                                                                                                                                                                                                                                                                                                                                                                                                                                                                                                                                                                                                                                                                                                                                                                                                                                                                                                                                                                                                                                                                                                                                                                                                                                                                                                                                                                                                                                                                     | Product number                                                                         | Product                     | Measurements          | Color | Piece weight. kg | Handles | Pr. pallet |
|------------------------------------------------------------------------------------------------------------------------------------------------------------------------------------------------------------------------------------------------------------------------------------------------------------------------------------------------------------------------------------------------------------------------------------------------------------------------------------------------------------------------------------------------------------------------------------------------------------------------------------------------------------------------------------------------------------------------------------------------------------------------------------------------------------------------------------------------------------------------------------------------------------------------------------------------------------------------------------------------------------------------------------------------------------------------------------------------------------------------------------------------------------------------------------------------------------------------------------------------------------------------------------------------------------------------------------------------------------------------------------------------------------------------------------------------------------------------------------------------------------------------------------------------------------------------------------------------------------------------------------------------------------------------------------------------------------------------------------------------------------------------------------------------------------------------------------------------------------------------------------------------------------------------------------------------------------------------------------------------------------------------------------------------------------------------------------------------------------------------------|----------------------------------------------------------------------------------------|-----------------------------|-----------------------|-------|------------------|---------|------------|
| D1240012000800   DAN-Board Structure   2400 x 1200 x 8 mm   Black   20,3   0   45 sheets   D3200010001000   DAN-Board Structure Neutral   2400 x 1200 x 10 mm   Grey   17,9   0   40 sheets   D3240012001000   DAN-Board Structure Neutral   2400 x 1200 x 10 mm   Grey   25,7   0   40 sheets   D3300011001000   DAN-Board Structure Neutral   3000 x 1100 x 10 mm   Grey   29,5   0   40 sheets   D3300012001000   DAN-Board Structure Neutral   3000 x 1200 x 10 mm   Grey   29,5   0   40 sheets   D3300015001000   DAN-Board Structure Neutral   3000 x 1200 x 10 mm   Grey   22,2   0   40 sheets   D1240009001150   DAN-Board Structure   2400 x 900 x 11,5 mm   Black   22,3   0   30 sheets   D1240012001150   DAN-Board Structure   2400 x 1200 x 11,5 mm   Black   22,8   0   30 sheets   D1240012001150   DAN-Board Structure   2400 x 1200 x 11,5 mm   Black   29,8   0   30 sheets   D1240012001150   DAN-Board Structure   2400 x 1200 x 11,5 mm   Black   46,5   0   30 sheets   D1240012001100   DAN-Board Structure   2400 x 1200 x 12 mm   Grey   31,1   0   30 sheets   D1240012001200   DAN-Board Structure   2400 x 1200 x 15 mm   Black   27,3   0   25 sheets   D1240012001500   DAN-Board Structure   2400 x 1200 x 15 mm   Black   27,3   0   25 sheets   D1240012001500   DAN-Board Structure   2400 x 1200 x 15 mm   Black   39,3   0   25 sheets   D1240012001500   DAN-Board Structure   2400 x 1200 x 15 mm   Black   39,3   0   25 sheets   D1240012001500   DAN-Board Structure   2400 x 1200 x 18 mm   Black   34,4   0   20 sheets   D1240012001800   DAN-Board Structure   2400 x 1200 x 18 mm   Black   47,4   0   20 sheets   D1240012001800   DAN-Board Structure   2400 x 1200 x 18 mm   Black   47,4   0   20 sheets   D1240012002000   DAN-Board Structure   2400 x 1200 x 18 mm   Black   47,4   0   20 sheets   D1240012002000   DAN-Board Structure   2400 x 1200 x 18 mm   Black   52,9   0   20 sheets   D1240012002000   DAN-Board Structure   2400 x 1200 x 10 mm   Grey   29,5   2   40 sheets   D1240012001000   DAN-Board Structure   2400 x 1200 x 10 mm   Grey   29,5  | D1300015000600                                                                         | DAN-Board Structure         | 3000 x 1500 x 6 mm    | Black | 23,3             | 0       | 60 sheets  |
| D3200010001000         DAN-Board Structure Neutral         2000 x 1000 x 100 mm         Grey         17,9         0         40 sheets           D3240012001000         DAN-Board Structure Neutral         2400 x 1200 x 10 mm         Grey         25,7         0         40 sheets           D3300011001000         DAN-Board Structure Neutral         3000 x 1200 x 10 mm         Grey         29,5         0         40 sheets           D3300012001000         DAN-Board Structure Neutral         3000 x 1200 x 10 mm         Grey         32,2         0         40 sheets           D1240009001150         DAN-Board Structure         2400 x 900 x 11,5 mm         Black         22,3         0         30 sheets           D1240012001150         DAN-Board Structure         2400 x 1200 x 11,5 mm         Black         29,8         0         30 sheets           D1300015001150         DAN-Board Structure         3000 x 1500 x 11,5 mm         Black         29,8         0         30 sheets           D3240012001200         DAN-Board Structure         3000 x 1500 x 12 mm         Grey         31,1         0         30 sheets           D1240012001500         DAN-Board Structure         2000 x 1000 x 15 mm         Black         27,3         0         25 sheets           D1240012001500         DAN-Board Stru                                                                                                                                                                                                                                                                                                                                                                                                                                                                                                                                                                                                                                                                                                                                                                               | D1120012000800                                                                         | DAN-Board Structure         | 1200 x 1200 x 8 mm    | Black | 10,2             | 0       | 45 sheets  |
| D3240012001000   DAN-Board Structure Neutral   2400 x 1200 x 10 mm   Grey   25,7   0   40 sheets   D3300011001000   DAN-Board Structure Neutral   3000 x 1100 x 10 mm   Grey   29,5   0   40 sheets   D3300012001000   DAN-Board Structure Neutral   3000 x 1200 x 10 mm   Grey   32,2   0   40 sheets   D3300015001000   DAN-Board Structure Neutral   3000 x 1500 x 10 mm   Grey   40,2   0   40 sheets   D1240005001150   DAN-Board Structure   2400 x 900 x 11,5 mm   Black   22,3   0   30 sheets   D1240012001150   DAN-Board Structure   2400 x 2000 x 11,5 mm   Black   22,3   0   30 sheets   D1240012001150   DAN-Board Structure   2400 x 1200 x 11,5 mm   Black   29,8   0   30 sheets   D13400120011200   DAN-Board Structure   3000 x 1500 x 11,5 mm   Black   46,5   0   30 sheets   D1240012001200   DAN-Board Structure   2400 x 1200 x 12 mm   Grey   31,1   0   30 sheets   D1240012001200   DAN-Board Structure   2400 x 1200 x 12 mm   Grey   31,1   0   30 sheets   D1240012001500   DAN-Board Structure   2400 x 1200 x 15 mm   Black   39,3   0   25 sheets   D1240012001500   DAN-Board Structure   2400 x 1200 x 15 mm   Black   39,3   0   25 sheets   D1240012001500   DAN-Board Structure   2400 x 1200 x 15 mm   Black   31,4   0   25 sheets   D1240012001500   DAN-Board Structure   2400 x 1200 x 15 mm   Black   35,5   0   20 sheets   D1240012001800   DAN-Board Structure   2400 x 1200 x 18 mm   Black   35,5   0   20 sheets   D1240012001800   DAN-Board Structure   2400 x 1200 x 18 mm   Black   47,4   0   20 sheets   D1240012001800   DAN-Board Structure   2400 x 1200 x 10 mm   Black   36,8   0   20 sheets   D124001200000   DAN-Board Structure   2400 x 1200 x 20 mm   Black   52,9   0   20 sheets   D124001200000   DAN-Board Structure   2400 x 1200 x 20 mm   Black   52,9   0   20 sheets   D124001200000   DAN-Board Structure   2400 x 1200 x 10 mm   Grey   29,5   2   40 sheets   D1240012000000   DAN-Board Structure   2400 x 1200 x 10 mm   Grey   29,5   2   40 sheets   D124001200000000000000000000000000000000                                            | D1240012000800                                                                         | DAN-Board Structure         | 2400 x 1200 x 8 mm    | Black | 20,3             | 0       | 45 sheets  |
| D3300011001000         DAN-Board Structure Neutral         3000 x 1100 x 10 mm         Grey         29,5         0         40 sheets           D3300012001000         DAN-Board Structure Neutral         3000 x 1200 x 10 mm         Grey         40,2         0         40 sheets           D1240009001150         DAN-Board Structure         2400 x 1200 x 11,5 mm         Black         22,3         0         30 sheets           D1240012001150         DAN-Board Structure         2400 x 1200 x 11,5 mm         Black         29,8         0         30 sheets           D1300015001150         DAN-Board Structure         3000 x 1500 x 11,5 mm         Black         29,8         0         30 sheets           D1300015001150         DAN-Board Structure         3000 x 1500 x 11,5 mm         Black         46,5         0         30 sheets           D120001000150         DAN-Board Structure         2000 x 1000 x 15 mm         Black         46,5         0         30 sheets           D120010001500         DAN-Board Structure         2000 x 1000 x 15 mm         Black         27,3         0         25 sheets           D1240012001500         DAN-Board Structure         2400 x 1200 x 15 mm         Black         39,3         0         25 sheets           D1240012001500         DAN-Board Structure                                                                                                                                                                                                                                                                                                                                                                                                                                                                                                                                                                                                                                                                                                                                                                                       | D3200010001000                                                                         | DAN-Board Structure Neutral | 2000 x 1000 x 10 mm   | Grey  | 17,9             | 0       | 40 sheets  |
| D3300012001000   DAN-Board Structure Neutral   3000 x 1200 x 10 mm   Grey   32,2   0   40 sheets   D3300015001000   DAN-Board Structure Neutral   3000 x 1500 x 10 mm   Grey   40,2   0   40 sheets   D1240009001150   DAN-Board Structure   2400 x 900 x 11,5 mm   Black   22,3   0   30 sheets   D1240012001150   DAN-Board Structure   2400 x 1200 x 11,5 mm   Black   29,8   0   30 sheets   D1300015001150   DAN-Board Structure   3000 x 1500 x 11,5 mm   Black   29,8   0   30 sheets   D1300015001150   DAN-Board Structure   3000 x 1500 x 11,5 mm   Black   29,8   0   30 sheets   D1300015001200   DAN-Board Structure   2400 x 1200 x 10 mm   Black   27,3   0   30 sheets   D124001201200   DAN-Board Structure   2000 x 1000 x 15 mm   Black   27,3   0   25 sheets   D124001201500   DAN-Board Structure   2400 x 1200 x 15 mm   Black   39,3   0   25 sheets   D124001201500   DAN-Board Structure   2400 x 1200 x 15 mm   Black   39,3   0   25 sheets   D1240009001800   DAN-Board Structure   3000 x 1500 x 15 mm   Black   35,5   0   20 sheets   D1240012001800   DAN-Board Structure   2400 x 900 x 18 mm   Black   35,5   0   20 sheets   D1240012001800   DAN-Board Structure   2400 x 1200 x 18 mm   Black   47,4   0   20 sheets   D1240012001800   DAN-Board Structure   2400 x 1200 x 18 mm   Black   47,4   0   20 sheets   D1240012001800   DAN-Board Structure   2400 x 1000 x 20 mm   Black   36,8   0   20 sheets   D1240012002000   DAN-Board Structure   2400 x 1000 x 20 mm   Black   55,2   0   20 sheets   D1240012002000   DAN-Board Structure   2400 x 1000 x 20 mm   Black   55,2   0   20 sheets   D124001200000   DAN-Board Structure   2400 x 1100 x 10 mm   Grey   29,5   2   40 sheets   D33000110010000H2   DAN-Board Structure Neutral   2000 x 1100 x 10 mm   Grey   29,5   2   40 sheets   D33000110010000H2   DAN-Board Structure Neutral   3000 x 1100 x 10 mm   Grey   29,5   2   40 sheets   D1200010001500H4   DAN-Board Structure   2000 x 1000 x 15 mm   Black   40,9   4   25 sheets   D1200010001500H4   DAN-Board Structure   2000 x 1000 x 15 mm   Black   40,9 | D3240012001000                                                                         | DAN-Board Structure Neutral | 2400 x 1200 x 10 mm   | Grey  | 25,7             | 0       | 40 sheets  |
| D3300015001000         DAN-Board Structure Neutral         3000 x 1500 x 10 mm         Grey         40,2         0         40 sheets           D1240009001150         DAN-Board Structure         2400 x 1200 x 11,5 mm         Black         22,3         0         30 sheets           D1240012001150         DAN-Board Structure         2400 x 1200 x 11,5 mm         Black         29,8         0         30 sheets           D130015001150         DAN-Board Structure         3000 x 1500 x 11,5 mm         Black         46,5         0         30 sheets           D3240012001200         DAN-Board Structure Neutral         2400 x 1200 x 12 mm         Grey         31,1         0         30 sheets           D1200010001500         DAN-Board Structure         2400 x 1200 x 15 mm         Black         27,3         0         25 sheets           D1240012001500         DAN-Board Structure         2400 x 1200 x 15 mm         Black         39,3         0         25 sheets           D1240009001800         DAN-Board Structure         2400 x 1200 x 18 mm         Black         61,4         0         25 sheets           D1240012001800         DAN-Board Structure         2400 x 1200 x 18 mm         Black         37,5         0         20 sheets           D1240012001800         DAN-Board Structure                                                                                                                                                                                                                                                                                                                                                                                                                                                                                                                                                                                                                                                                                                                                                                                        | D3300011001000                                                                         | DAN-Board Structure Neutral | 3000 x 1100 x 10 mm   | Grey  | 29,5             | 0       | 40 sheets  |
| D1240009001150   DAN-Board Structure   2400 x 900 x 11,5 mm   Black   22,3   0   30 sheets                                                                                                                                                                                                                                                                                                                                                                                                                                                                                                                                                                                                                                                                                                                                                                                                                                                                                                                                                                                                                                                                                                                                                                                                                                                                                                                                                                                                                                                                                                                                                                                                                                                                                                                                                                                                                                                                                                                                                                                                                                   | D3300012001000                                                                         | DAN-Board Structure Neutral | 3000 x 1200 x 10 mm   | Grey  | 32,2             | 0       | 40 sheets  |
| D1240012001150   DAN-Board Structure   2400 x 1200 x 11,5 mm   Black   29,8   0   30 sheets   D1300015001150   DAN-Board Structure   3000 x 1500 x 11,5 mm   Black   46,5   0   30 sheets   D1240012001200   DAN-Board Structure   2400 x 1200 x 12 mm   Grey   31,1   0   30 sheets   D1240012001500   DAN-Board Structure   2000 x 1000 x 15 mm   Black   27,3   0   25 sheets   D1240012001500   DAN-Board Structure   2400 x 1200 x 15 mm   Black   39,3   0   25 sheets   D1240012001500   DAN-Board Structure   3000 x 1500 x 15 mm   Black   39,3   0   25 sheets   D1240012001500   DAN-Board Structure   2400 x 1200 x 15 mm   Black   61,4   0   25 sheets   D1240012001800   DAN-Board Structure   2400 x 900 x 18 mm   Black   35,5   0   20 sheets   D1240012001800   DAN-Board Structure   2400 x 1200 x 18 mm   Black   47,4   0   20 sheets   D1300015001800   DAN-Board Structure   3000 x 1500 x 18 mm   Black   47,4   0   20 sheets   D1300015001800   DAN-Board Structure   2000 x 1000 x 20 mm   Black   36,8   0   20 sheets   D1240012002000   DAN-Board Structure   2000 x 1000 x 20 mm   Black   36,8   0   20 sheets   D1240012002000   DAN-Board Structure   2400 x 1200 x 20 mm   Black   52,9   0   20 sheets   D1300010002000   DAN-Board Structure   2400 x 1200 x 20 mm   Black   55,2   0   20 sheets   D1300010002000   DAN-Board Structure   2400 x 1200 x 20 mm   Black   55,2   0   20 sheets   D1300010000000   DAN-Board Structure Neutral   2000 x 1100 x 10 mm   Grey   29,5   2   40 sheets   D1300011001000H2   DAN-Board Structure Neutral   2000 x 1100 x 10 mm   Grey   29,5   2   40 sheets   D1300011001000H2   DAN-Board Structure Neutral   3000 x 1100 x 10 mm   Grey   29,5   2   40 sheets   D1300011001000H4   DAN-Board Structure   2000 x 1000 x 15 mm   Black   27,3   4   25 sheets   D1200012001500H4   DAN-Board Structure   2000 x 1000 x 15 mm   Black   40,9   4   25 sheets   D1300010001500H4   DAN-Board Structure   2000 x 1000 x 15 mm   Black   40,9   4   25 sheets   D1300010001600H4   DAN-Board Structure   2000 x 1000 x 15 mm   Black   40,9   4 | D3300015001000                                                                         | DAN-Board Structure Neutral | 3000 x 1500 x 10 mm   | Grey  | 40,2             | 0       | 40 sheets  |
| D1300015001150   DAN-Board Structure   3000 x 1500 x 11,5 mm   Black   46,5   0   30 sheets   D3240012001200   DAN-Board Structure Neutral   2400 x 1200 x 12 mm   Grey   31,1   0   30 sheets   D1200010001500   DAN-Board Structure   2000 x 1000 x 15 mm   Black   27,3   0   25 sheets   D1240012001500   DAN-Board Structure   2400 x 1200 x 15 mm   Black   39,3   0   25 sheets   D1300015001500   DAN-Board Structure   3000 x 1500 x 15 mm   Black   61,4   0   25 sheets   D1240009001800   DAN-Board Structure   2400 x 900 x 18 mm   Black   35,5   0   20 sheets   D1240012001800   DAN-Board Structure   2400 x 1200 x 18 mm   Black   47,4   0   20 sheets   D1240012001800   DAN-Board Structure   2400 x 1200 x 18 mm   Black   74   0   20 sheets   D1240012001800   DAN-Board Structure   3000 x 1500 x 18 mm   Black   74   0   20 sheets   D1240012001000   DAN-Board Structure   2000 x 1000 x 20 mm   Black   36,8   0   20 sheets   D1240012002000   DAN-Board Structure   2400 x 1200 x 20 mm   Black   52,9   0   20 sheets   D1300012002000   DAN-Board Structure   2400 x 1200 x 20 mm   Black   55,2   0   20 sheets   D130001002000   DAN-Board Structure   2400 x 1200 x 20 mm   Black   55,2   0   20 sheets   D1300010002000   DAN-Board Structure   2400 x 1100 x 10 mm   Grey   19,7   2   40 sheets   D1300011001000H2   DAN-Board Structure Neutral   2000 x 1100 x 10 mm   Grey   23,6   2   40 sheets   D1300011001000H2   DAN-Board Structure Neutral   2400 x 1100 x 10 mm   Grey   29,5   2   40 sheets   D1300011001000H4   DAN-Board Structure Neutral   3000 x 1100 x 10 mm   Grey   29,5   2   40 sheets   D1200012001500H4   DAN-Board Structure   2000 x 1000 x 15 mm   Black   27,3   4   25 sheets   D1200012001500H4   DAN-Board Structure   2000 x 1000 x 15 mm   Black   32,8   4   25 sheets   D1300010001500H4   DAN-Board Structure   2000 x 1000 x 15 mm   Black   40,9   4   25 sheets   D1300010001500H4   DAN-Board Structure   3000 x 1000 x 15 mm   Black   49,4   4   20 sheets   D12000100000000000000000000000000000000                                     | D1240009001150                                                                         | DAN-Board Structure         | 2400 x 900 x 11,5 mm  | Black | 22,3             | 0       | 30 sheets  |
| D3240012001 DO         DAN-Board Structure Neutral         2400 x 1200 x 12 mm         Grey         31,1         0         30 sheets           D1200010001500 DAN-Board Structure         2000 x 1000 x 15 mm         Black         27,3         0         25 sheets           D1240012001500 DAN-Board Structure         2400 x 1200 x 15 mm         Black         39,3         0         25 sheets           D1240012001500 DAN-Board Structure         3000 x 1500 x 15 mm         Black         61,4         0         25 sheets           D1240012001800 DAN-Board Structure         2400 x 900 x 18 mm         Black         35,5         0         20 sheets           D120001002000 DAN-Board Structure         3000 x 1500 x 18 mm         Black         47,4         0         20 sheets           D1200010002000 DAN-Board Structure         2000 x 1000 x 20 mm         Black         74         0         20 sheets           D1200010002000 DAN-Board Structure         2000 x 1000 x 20 mm         Black         52,9         0         20 sheets           D1300010002000 DAN-Board Structure         2000 x 1000 x 20 mm         Black         55,2         0         20 sheets           D1300010002000 DAN-Board Structure         3000 x 1100 x 10 mm         Grey         19,7         2         40 sheets           D3200011001000                                                                                                                                                                                                                                                                                                                                                                                                                                                                                                                                                                                                                                                                                                                                                                     | D1240012001150                                                                         | DAN-Board Structure         | 2400 x 1200 x 11,5 mm | Black | 29,8             | 0       | 30 sheets  |
| D1200010001500   DAN-Board Structure   2000 x 1000 x 15 mm   Black   27,3   0   25 sheets                                                                                                                                                                                                                                                                                                                                                                                                                                                                                                                                                                                                                                                                                                                                                                                                                                                                                                                                                                                                                                                                                                                                                                                                                                                                                                                                                                                                                                                                                                                                                                                                                                                                                                                                                                                                                                                                                                                                                                                                                                    | D1300015001150                                                                         | DAN-Board Structure         | 3000 x 1500 x 11,5 mm | Black | 46,5             | 0       | 30 sheets  |
| D1240012001500   DAN-Board Structure   2400 x 1200 x 15 mm   Black   39,3   0   25 sheets                                                                                                                                                                                                                                                                                                                                                                                                                                                                                                                                                                                                                                                                                                                                                                                                                                                                                                                                                                                                                                                                                                                                                                                                                                                                                                                                                                                                                                                                                                                                                                                                                                                                                                                                                                                                                                                                                                                                                                                                                                    | D3240012001200                                                                         | DAN-Board Structure Neutral | 2400 x 1200 x 12 mm   | Grey  | 31,1             | 0       | 30 sheets  |
| D1300015001500         DAN-Board Structure         3000 x 1500 x 15 mm         Black         61,4         0         25 sheets           D1240009001800         DAN-Board Structure         2400 x 900 x 18 mm         Black         35,5         0         20 sheets           D1240012001800         DAN-Board Structure         2400 x 1200 x 18 mm         Black         47,4         0         20 sheets           D1200010002000         DAN-Board Structure         3000 x 1500 x 18 mm         Black         74         0         20 sheets           D1200010002000         DAN-Board Structure         2000 x 1000 x 20 mm         Black         52,9         0         20 sheets           D1300010002000         DAN-Board Structure         2400 x 1200 x 20 mm         Black         55,2         0         20 sheets           D1300010001000D0         DAN-Board Structure         2400 x 1200 x 20 mm         Black         55,2         0         20 sheets           D3200011001000H2         DAN-Board Structure Neutral         2000 x 1100 x 10 mm         Grey         19,7         2         40 sheets           D3300011001000H2         DAN-Board Structure Neutral         3000 x 1100 x 10 mm         Grey         29,5         2         40 sheets           D1200010001500H4         DAN-Board Structure                                                                                                                                                                                                                                                                                                                                                                                                                                                                                                                                                                                                                                                                                                                                                                                        | D1200010001500                                                                         | DAN-Board Structure         | 2000 x 1000 x 15 mm   | Black | 27,3             | 0       | 25 sheets  |
| D1240009001800         DAN-Board Structure         2400 x 900 x 18 mm         Black         35,5         0         20 sheets           D1240012001800         DAN-Board Structure         2400 x 1200 x 18 mm         Black         47,4         0         20 sheets           D1300015001800         DAN-Board Structure         3000 x 1500 x 18 mm         Black         74         0         20 sheets           D1200010002000         DAN-Board Structure         2000 x 1000 x 20 mm         Black         36,8         0         20 sheets           D1240012002000         DAN-Board Structure         2400 x 1200 x 20 mm         Black         52,9         0         20 sheets           D1300010002000         DAN-Board Structure         3000 x 1000 x 20 mm         Black         55,2         0         20 sheets           Ground Protection Mats with 2 handles on the short side. (see illustration underneath)           D3200011001000H2         DAN-Board Structure Neutral         2000 x 1100 x 10 mm         Grey         23,6         2         40 sheets           D3300011001000H2         DAN-Board Structure Neutral         3000 x 1100 x 10 mm         Grey         29,5         2         40 sheets           Ground Protection Mats with 4 handles on the short side. (see illustration underneath)           D3300011001000H4                                                                                                                                                                                                                                                                                                                                                                                                                                                                                                                                                                                                                                                                                                                                                            | D1240012001500                                                                         | DAN-Board Structure         | 2400 x 1200 x 15 mm   | Black | 39,3             | 0       | 25 sheets  |
| D1240012001800         DAN-Board Structure         2400 x 1200 x 18 mm         Black         47,4         0         20 sheets           D1300015001800         DAN-Board Structure         3000 x 1500 x 18 mm         Black         74         0         20 sheets           D1200010002000         DAN-Board Structure         2000 x 1000 x 20 mm         Black         36,8         0         20 sheets           D1240012002000         DAN-Board Structure         2400 x 1200 x 20 mm         Black         52,9         0         20 sheets           D1300010002000         DAN-Board Structure         3000 x 1000 x 20 mm         Black         55,2         0         20 sheets           Ground Protection Mats with 2 handles on the short side. (see illustration underneath)           D3200011001000H2         DAN-Board Structure Neutral         2000 x 1100 x 10 mm         Grey         23,6         2         40 sheets           D3300011001000H2         DAN-Board Structure Neutral         3000 x 1100 x 10 mm         Grey         29,5         2         40 sheets           Ground Protection Mats with 4 handles on the short side. (see illustration underneath)         V         V         V         V         V         V         A sheets           D1200010001500H4         DAN-Board Structure         20                                                                                                                                                                                                                                                                                                                                                                                                                                                                                                                                                                                                                                                                                                                                                                               | D1300015001500                                                                         | DAN-Board Structure         | 3000 x 1500 x 15 mm   | Black | 61,4             | 0       | 25 sheets  |
| D1300015001800         DAN-Board Structure         3000 x 1500 x 18 mm         Black         74         0         20 sheets           D1200010002000         DAN-Board Structure         2000 x 1000 x 20 mm         Black         36,8         0         20 sheets           D1240012002000         DAN-Board Structure         2400 x 1200 x 20 mm         Black         52,9         0         20 sheets           D1300010002000         DAN-Board Structure         3000 x 1000 x 20 mm         Black         55,2         0         20 sheets           Ground Protection Mats with 2 handles on the short side. (see illustration underneath)           D3200011001000H2         DAN-Board Structure Neutral         2000 x 1100 x 10 mm         Grey         23,6         2         40 sheets           D3300011001000H2         DAN-Board Structure Neutral         3000 x 1100 x 10 mm         Grey         29,5         2         40 sheets           Ground Protection Mats with 4 handles on the short side. (see illustration underneath)           D33000110010000H4         DAN-Board Structure         2000 x 1000 x 15 mm         Black         27,3         4         40 sheets           D1200012001500H4         DAN-Board Structure         2000 x 1200 x 15 mm         Black         32,8         4         25 sheets                                                                                                                                                                                                                                                                                                                                                                                                                                                                                                                                                                                                                                                                                                                                                                                 | D1240009001800                                                                         | DAN-Board Structure         | 2400 x 900 x 18 mm    | Black | 35,5             | 0       | 20 sheets  |
| D1200010002000         DAN-Board Structure         2000 x 1000 x 20 mm         Black         36,8         0         20 sheets           D1240012002000         DAN-Board Structure         2400 x 1200 x 20 mm         Black         52,9         0         20 sheets           D1300010002000         DAN-Board Structure         3000 x 1000 x 20 mm         Black         55,2         0         20 sheets           Ground Protection Mats with 2 handles on the short side. (see illustration underneath)         D3200011001000H2         DAN-Board Structure Neutral         2000 x 1100 x 10 mm         Grey         23,6         2         40 sheets           D3300011001000H2         DAN-Board Structure Neutral         3000 x 1100 x 10 mm         Grey         29,5         2         40 sheets           Ground Protection Mats with 4 handles on the short side. (see illustration underneath)         D33000110010000H4         DAN-Board Structure Neutral         3000 x 1100 x 10 mm         Grey         29,5         4         40 sheets           D1200012001500H4         DAN-Board Structure         2000 x 1000 x 15 mm         Black         27,3         4         25 sheets           D1300010001500H4         DAN-Board Structure         3000 x 1000 x 15 mm         Black         40,9         4         25 sheets           D1300010001800H4 <td>D1240012001800</td> <td>DAN-Board Structure</td> <td>2400 x 1200 x 18 mm</td> <td>Black</td> <td>47,4</td> <td>0</td> <td>20 sheets</td>                                                                                                                                                                                                                                                                                                                                                                                                                                                                                                                                                                                                  | D1240012001800                                                                         | DAN-Board Structure         | 2400 x 1200 x 18 mm   | Black | 47,4             | 0       | 20 sheets  |
| D1240012002000         DAN-Board Structure         2400 x 1200 x 20 mm         Black         52,9         0         20 sheets           D1300010002000         DAN-Board Structure         3000 x 1000 x 20 mm         Black         55,2         0         20 sheets           Ground Protection Mats with 2 handles on the short side. (see illustration underneath)           D3200011001000H2         DAN-Board Structure Neutral         2000 x 1100 x 10 mm         Grey         23,6         2         40 sheets           D3300011001000H2         DAN-Board Structure Neutral         3000 x 1100 x 10 mm         Grey         29,5         2         40 sheets           Ground Protection Mats with 4 handles on the short side. (see illustration underneath)         See illustration underneath)         See illustration underneath)           D3300011001000H4         DAN-Board Structure Neutral         3000 x 1100 x 10 mm         Grey         29,5         4         40 sheets           D1200012001500H4         DAN-Board Structure         2000 x 1000 x 15 mm         Black         27,3         4         25 sheets           D1300010001500H4         DAN-Board Structure         3000 x 1000 x 15 mm         Black         40,9         4         25 sheets           D1300010001800H4         DAN-Board Structure         3000 x 10000 x 18 mm         Black <t< td=""><td>D1300015001800</td><td>DAN-Board Structure</td><td>3000 x 1500 x 18 mm</td><td>Black</td><td>74</td><td>0</td><td>20 sheets</td></t<>                                                                                                                                                                                                                                                                                                                                                                                                                                                                                                                                                                               | D1300015001800                                                                         | DAN-Board Structure         | 3000 x 1500 x 18 mm   | Black | 74               | 0       | 20 sheets  |
| D1300010002000         DAN-Board Structure         3000 x 1000 x 20 mm         Black         55,2         0         20 sheets           Ground Protection Mats with 2 handles on the short side. (see illustration underneath)         Structure Neutral         2000 x 1100 x 10 mm         Grey         19,7         2         40 sheets           D3240011001000H2         DAN-Board Structure Neutral         2400 x 1100 x 10 mm         Grey         23,6         2         40 sheets           D3300011001000H2         DAN-Board Structure Neutral         3000 x 1100 x 10 mm         Grey         29,5         2         40 sheets           Ground Protection Mats with 4 handles on the short side. (see illustration underneath)         Grey         29,5         4         40 sheets           D1200010001500H4         DAN-Board Structure         2000 x 1000 x 15 mm         Black         27,3         4         25 sheets           D1300010001500H4         DAN-Board Structure         2000 x 1200 x 15 mm         Black         32,8         4         25 sheets           D1300010001500H4         DAN-Board Structure         3000 x 1000 x 15 mm         Black         40,9         4         25 sheets           D1300010001800H4         DAN-Board Structure         3000 x 1000 x 18 mm         Black         49,4         4         20 sheets                                                                                                                                                                                                                                                                                                                                                                                                                                                                                                                                                                                                                                                                                                                                                  | D1200010002000                                                                         | DAN-Board Structure         | 2000 x 1000 x 20 mm   | Black | 36,8             | 0       | 20 sheets  |
| Ground Protection Mats with 2 handles on the short side. (see illustration underneath)  D3200011001000H2 DAN-Board Structure Neutral 2000 x 1100 x 10 mm Grey 19,7 2 40 sheets D3240011001000H2 DAN-Board Structure Neutral 2400 x 1100 x 10 mm Grey 23,6 2 40 sheets D3300011001000H2 DAN-Board Structure Neutral 3000 x 1100 x 10 mm Grey 29,5 2 40 sheets  Ground Protection Mats with 4 handles on the short side. (see illustration underneath)  D3300011001000H4 DAN-Board Structure Neutral 3000 x 1100 x 10 mm Grey 29,5 4 40 sheets D1200010001500H4 DAN-Board Structure 2000 x 1000 x 15 mm Black 27,3 4 25 sheets D1200012001500H4 DAN-Board Structure 2000 x 1200 x 15 mm Black 32,8 4 25 sheets D1300010001500H4 DAN-Board Structure 3000 x 1000 x 15 mm Black 40,9 4 25 sheets D1300010001800H4 DAN-Board Structure 3000 x 1000 x 18 mm Black 49,4 4 20 sheets D1200010002000H4 DAN-Board Structure 3000 x 1000 x 18 mm Black 49,4 4 20 sheets D1200010002000H4 DAN-Board Structure 2000 x 1000 x 20 mm Black 36,8 4 20 sheets                                                                                                                                                                                                                                                                                                                                                                                                                                                                                                                                                                                                                                                                                                                                                                                                                                                                                                                                                                                                                                                                                 | D1240012002000                                                                         | DAN-Board Structure         | 2400 x 1200 x 20 mm   | Black | 52,9             | 0       | 20 sheets  |
| D3200011001000H2         DAN-Board Structure Neutral         2000 x 1100 x 10 mm         Grey         19,7         2         40 sheets           D3240011001000H2         DAN-Board Structure Neutral         2400 x 1100 x 10 mm         Grey         23,6         2         40 sheets           D3300011001000H2         DAN-Board Structure Neutral         3000 x 1100 x 10 mm         Grey         29,5         2         40 sheets           Ground Protection Mats with 4 handles on the short side. (see illustration underneath)           D3300011001000H4         DAN-Board Structure Neutral         3000 x 1100 x 10 mm         Grey         29,5         4         40 sheets           D1200010001500H4         DAN-Board Structure         2000 x 1000 x 15 mm         Black         27,3         4         25 sheets           D1300010001500H4         DAN-Board Structure         2000 x 1200 x 15 mm         Black         32,8         4         25 sheets           D1300010001800H4         DAN-Board Structure         3000 x 1000 x 15 mm         Black         40,9         4         25 sheets           D1200010002000H4         DAN-Board Structure         3000 x 1000 x 20 mm         Black         49,4         4         20 sheets                                                                                                                                                                                                                                                                                                                                                                                                                                                                                                                                                                                                                                                                                                                                                                                                                                                           | D1300010002000                                                                         | DAN-Board Structure         | 3000 x 1000 x 20 mm   | Black | 55,2             | 0       | 20 sheets  |
| D3240011001000H2         DAN-Board Structure Neutral         2400 x 1100 x 10 mm         Grey         23,6         2         40 sheets           D3300011001000H2         DAN-Board Structure Neutral         3000 x 1100 x 10 mm         Grey         29,5         2         40 sheets           Ground Protection Mats with 4 handles on the short side. (see illustration underneath)           D3300011001000H4         DAN-Board Structure Neutral         3000 x 1100 x 10 mm         Grey         29,5         4         40 sheets           D1200012001500H4         DAN-Board Structure         2000 x 1000 x 15 mm         Black         27,3         4         25 sheets           D1300010001500H4         DAN-Board Structure         2000 x 1200 x 15 mm         Black         32,8         4         25 sheets           D1300010001500H4         DAN-Board Structure         3000 x 1000 x 15 mm         Black         40,9         4         25 sheets           D1300010001800H4         DAN-Board Structure         3000 x 1000 x 18 mm         Black         49,4         4         20 sheets           D1200010002000H4         DAN-Board Structure         2000 x 1000 x 20 mm         Black         36,8         4         20 sheets                                                                                                                                                                                                                                                                                                                                                                                                                                                                                                                                                                                                                                                                                                                                                                                                                                                                  | Ground Protection Mats with 2 handles on the short side. (see illustration underneath) |                             |                       |       |                  |         |            |
| D3300011001000H2         DAN-Board Structure Neutral         3000 x 1100 x 10 mm         Grey         29,5         2         40 sheets           Ground Protection Mats with 4 handles on the short side. (see illustration underneath)           D3300011001000H4         DAN-Board Structure Neutral         3000 x 1100 x 10 mm         Grey         29,5         4         40 sheets           D1200010001500H4         DAN-Board Structure         2000 x 1000 x 15 mm         Black         27,3         4         25 sheets           D1200012001500H4         DAN-Board Structure         2000 x 1200 x 15 mm         Black         32,8         4         25 sheets           D1300010001500H4         DAN-Board Structure         3000 x 1000 x 15 mm         Black         40,9         4         25 sheets           D1300010001800H4         DAN-Board Structure         3000 x 1000 x 18 mm         Black         49,4         4         20 sheets           D1200010002000H4         DAN-Board Structure         2000 x 1000 x 20 mm         Black         36,8         4         20 sheets                                                                                                                                                                                                                                                                                                                                                                                                                                                                                                                                                                                                                                                                                                                                                                                                                                                                                                                                                                                                                   | D3200011001000H2                                                                       | DAN-Board Structure Neutral | 2000 x 1100 x 10 mm   | Grev  | 19,7             | 2       | 40 sheets  |
| D3300011001000H2         DAN-Board Structure Neutral         3000 x 1100 x 10 mm         Grey         29,5         2         40 sheets           Ground Protection Mats with 4 handles on the short side. (see illustration underneath)           D3300011001000H4         DAN-Board Structure Neutral         3000 x 1100 x 10 mm         Grey         29,5         4         40 sheets           D1200010001500H4         DAN-Board Structure         2000 x 1000 x 15 mm         Black         27,3         4         25 sheets           D1200012001500H4         DAN-Board Structure         2000 x 1200 x 15 mm         Black         32,8         4         25 sheets           D1300010001500H4         DAN-Board Structure         3000 x 1000 x 15 mm         Black         40,9         4         25 sheets           D1300010001800H4         DAN-Board Structure         3000 x 1000 x 18 mm         Black         49,4         4         20 sheets           D1200010002000H4         DAN-Board Structure         2000 x 1000 x 20 mm         Black         36,8         4         20 sheets                                                                                                                                                                                                                                                                                                                                                                                                                                                                                                                                                                                                                                                                                                                                                                                                                                                                                                                                                                                                                   | D3240011001000H2                                                                       | DAN-Board Structure Neutral | 2400 x 1100 x 10 mm   | Grey  | 23,6             | 2       | 40 sheets  |
| D3300011001000H4         DAN-Board Structure Neutral         3000 x 1100 x 10 mm         Grey         29,5         4         40 sheets           D1200010001500H4         DAN-Board Structure         2000 x 1000 x 15 mm         Black         27,3         4         25 sheets           D1200012001500H4         DAN-Board Structure         2000 x 1200 x 15 mm         Black         32,8         4         25 sheets           D1300010001500H4         DAN-Board Structure         3000 x 1000 x 15 mm         Black         40,9         4         25 sheets           D1300010001800H4         DAN-Board Structure         3000 x 1000 x 18 mm         Black         49,4         4         20 sheets           D1200010002000H4         DAN-Board Structure         2000 x 1000 x 20 mm         Black         36,8         4         20 sheets                                                                                                                                                                                                                                                                                                                                                                                                                                                                                                                                                                                                                                                                                                                                                                                                                                                                                                                                                                                                                                                                                                                                                                                                                                                                     |                                                                                        | DAN-Board Structure Neutral | 3000 x 1100 x 10 mm   | Grey  |                  | 2       | 40 sheets  |
| D1200010001500H4         DAN-Board Structure         2000 x 1000 x 15 mm         Black         27,3         4         25 sheets           D1200012001500H4         DAN-Board Structure         2000 x 1200 x 15 mm         Black         32,8         4         25 sheets           D1300010001500H4         DAN-Board Structure         3000 x 1000 x 15 mm         Black         40,9         4         25 sheets           D1300010001800H4         DAN-Board Structure         3000 x 1000 x 18 mm         Black         49,4         4         20 sheets           D1200010002000H4         DAN-Board Structure         2000 x 1000 x 20 mm         Black         36,8         4         20 sheets                                                                                                                                                                                                                                                                                                                                                                                                                                                                                                                                                                                                                                                                                                                                                                                                                                                                                                                                                                                                                                                                                                                                                                                                                                                                                                                                                                                                                      | Ground Protection Mats with 4 handles on the short side. (see illustration underneath) |                             |                       |       |                  |         |            |
| D1200012001500H4         DAN-Board Structure         2000 x 1200 x 15 mm         Black         32,8         4         25 sheets           D1300010001500H4         DAN-Board Structure         3000 x 1000 x 15 mm         Black         40,9         4         25 sheets           D1300010001800H4         DAN-Board Structure         3000 x 1000 x 18 mm         Black         49,4         4         20 sheets           D1200010002000H4         DAN-Board Structure         2000 x 1000 x 20 mm         Black         36,8         4         20 sheets                                                                                                                                                                                                                                                                                                                                                                                                                                                                                                                                                                                                                                                                                                                                                                                                                                                                                                                                                                                                                                                                                                                                                                                                                                                                                                                                                                                                                                                                                                                                                                | D3300011001000H4                                                                       | DAN-Board Structure Neutral | 3000 x 1100 x 10 mm   | Grey  | 29,5             | 4       | 40 sheets  |
| D1300010001500H4         DAN-Board Structure         3000 x 1000 x 15 mm         Black         40,9         4         25 sheets           D1300010001800H4         DAN-Board Structure         3000 x 1000 x 18 mm         Black         49,4         4         20 sheets           D1200010002000H4         DAN-Board Structure         2000 x 1000 x 20 mm         Black         36,8         4         20 sheets                                                                                                                                                                                                                                                                                                                                                                                                                                                                                                                                                                                                                                                                                                                                                                                                                                                                                                                                                                                                                                                                                                                                                                                                                                                                                                                                                                                                                                                                                                                                                                                                                                                                                                          | D1200010001500H4                                                                       | DAN-Board Structure         | 2000 x 1000 x 15 mm   | Black | 27,3             | 4       | 25 sheets  |
| D1300010001500H4         DAN-Board Structure         3000 x 1000 x 15 mm         Black         40,9         4         25 sheets           D1300010001800H4         DAN-Board Structure         3000 x 1000 x 18 mm         Black         49,4         4         20 sheets           D1200010002000H4         DAN-Board Structure         2000 x 1000 x 20 mm         Black         36,8         4         20 sheets                                                                                                                                                                                                                                                                                                                                                                                                                                                                                                                                                                                                                                                                                                                                                                                                                                                                                                                                                                                                                                                                                                                                                                                                                                                                                                                                                                                                                                                                                                                                                                                                                                                                                                          | D1200012001500H4                                                                       | DAN-Board Structure         | 2000 x 1200 x 15 mm   | Black | 32,8             | 4       | 25 sheets  |
| D1200010002000H4 DAN-Board Structure 2000 x 1000 x 20 mm Black 36,8 4 20 sheets                                                                                                                                                                                                                                                                                                                                                                                                                                                                                                                                                                                                                                                                                                                                                                                                                                                                                                                                                                                                                                                                                                                                                                                                                                                                                                                                                                                                                                                                                                                                                                                                                                                                                                                                                                                                                                                                                                                                                                                                                                              | D1300010001500H4                                                                       | DAN-Board Structure         | 3000 x 1000 x 15 mm   | Black |                  | 4       | 25 sheets  |
| D1200010002000H4 DAN-Board Structure 2000 x 1000 x 20 mm Black 36,8 4 20 sheets                                                                                                                                                                                                                                                                                                                                                                                                                                                                                                                                                                                                                                                                                                                                                                                                                                                                                                                                                                                                                                                                                                                                                                                                                                                                                                                                                                                                                                                                                                                                                                                                                                                                                                                                                                                                                                                                                                                                                                                                                                              | D1300010001800H4                                                                       | DAN-Board Structure         | 3000 x 1000 x 18 mm   | Black | 49,4             | 4       | 20 sheets  |
|                                                                                                                                                                                                                                                                                                                                                                                                                                                                                                                                                                                                                                                                                                                                                                                                                                                                                                                                                                                                                                                                                                                                                                                                                                                                                                                                                                                                                                                                                                                                                                                                                                                                                                                                                                                                                                                                                                                                                                                                                                                                                                                              |                                                                                        | DAN-Board Structure         | 2000 x 1000 x 20 mm   | Black | ·                | 4       |            |
|                                                                                                                                                                                                                                                                                                                                                                                                                                                                                                                                                                                                                                                                                                                                                                                                                                                                                                                                                                                                                                                                                                                                                                                                                                                                                                                                                                                                                                                                                                                                                                                                                                                                                                                                                                                                                                                                                                                                                                                                                                                                                                                              | D1300010002000H4                                                                       | DAN-Board Structure         | 3000 x 1000 x 20 mm   | Black |                  | 4       | 20 sheets  |