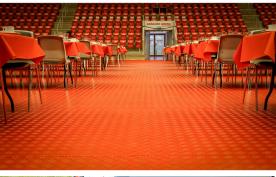

tant to liquids and chemicals.

# Non-slip plastic sheets

One of the most important properties of our DAN-Board Ground protection product is that they are constructed with a textured pattern, making them slip resistance, which is why this product is suitable as a base plate or road plates and can also be used as a temporary floor covering.

The high resistance of the plates will ensure a long service life.

# Product properties

- Made of 100% recycled plastic LDPE-Compound.
- Minimum capacity of 10 tons per axle load at 10mm mat thickness (on solid and even surface)
- One sided texture for slip resistance.
- Can handle tempratures of -40 C° to 70 C°.
- Can be custom tailored if the customer wishes (Thickness size, holes, logo and color)

# Use cases for DAN-Board Ground protection mats



#### **Events**









# Standard sizes



| D1300015000600   DAN-Board Structure   3000 x 1500 x 6 mm   Black   23,3   0   60 sheets