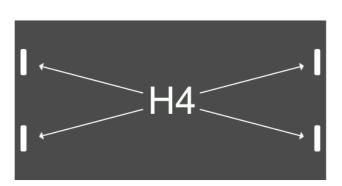

# Standard sizes

| D1300015000600   DAN-Board Structure   3000 x 1500 x 6 mm   Black   23,3   0   60 sheets                                                                                                                                                                                                                                                                                                                                                                                                                                                                                                                                                                                                                                                                                                                                                                                                                                                                                                                                                                                                                                                                                                                                                                                                                                                                                                                                                                                                                                                                                                                                                                                                                                                                                                                                                                                                                                                                                                                                                                                                                                     | Product number                                                                         | Product                     | Measurements          | Color | Piece weight. kg | Handles | Pr. pallet |
|------------------------------------------------------------------------------------------------------------------------------------------------------------------------------------------------------------------------------------------------------------------------------------------------------------------------------------------------------------------------------------------------------------------------------------------------------------------------------------------------------------------------------------------------------------------------------------------------------------------------------------------------------------------------------------------------------------------------------------------------------------------------------------------------------------------------------------------------------------------------------------------------------------------------------------------------------------------------------------------------------------------------------------------------------------------------------------------------------------------------------------------------------------------------------------------------------------------------------------------------------------------------------------------------------------------------------------------------------------------------------------------------------------------------------------------------------------------------------------------------------------------------------------------------------------------------------------------------------------------------------------------------------------------------------------------------------------------------------------------------------------------------------------------------------------------------------------------------------------------------------------------------------------------------------------------------------------------------------------------------------------------------------------------------------------------------------------------------------------------------------|----------------------------------------------------------------------------------------|-----------------------------|-----------------------|-------|------------------|---------|------------|
| D1240012000800   DAN-Board Structure   2400 x 1200 x 8 mm   Black   20,3   0   45 sheets   D3200010001000   DAN-Board Structure Neutral   2400 x 1200 x 10 mm   Grey   17,9   0   40 sheets   D3240012001000   DAN-Board Structure Neutral   2400 x 1200 x 10 mm   Grey   25,7   0   40 sheets   D3300011001000   DAN-Board Structure Neutral   3000 x 1100 x 10 mm   Grey   29,5   0   40 sheets   D3300012001000   DAN-Board Structure Neutral   3000 x 1200 x 10 mm   Grey   29,5   0   40 sheets   D3300015001000   DAN-Board Structure Neutral   3000 x 1200 x 10 mm   Grey   22,2   0   40 sheets   D1240009001150   DAN-Board Structure   2400 x 900 x 11,5 mm   Black   22,3   0   30 sheets   D1240012001150   DAN-Board Structure   2400 x 1200 x 11,5 mm   Black   22,8   0   30 sheets   D1240012001150   DAN-Board Structure   2400 x 1200 x 11,5 mm   Black   29,8   0   30 sheets   D1240012001150   DAN-Board Structure   2400 x 1200 x 11,5 mm   Black   46,5   0   30 sheets   D1240012001100   DAN-Board Structure   2400 x 1200 x 12 mm   Grey   31,1   0   30 sheets   D1240012001200   DAN-Board Structure   2400 x 1200 x 15 mm   Black   27,3   0   25 sheets   D1240012001500   DAN-Board Structure   2400 x 1200 x 15 mm   Black   27,3   0   25 sheets   D1240012001500   DAN-Board Structure   2400 x 1200 x 15 mm   Black   39,3   0   25 sheets   D1240012001500   DAN-Board Structure   2400 x 1200 x 15 mm   Black   39,3   0   25 sheets   D1240012001500   DAN-Board Structure   2400 x 1200 x 18 mm   Black   34,4   0   20 sheets   D1240012001800   DAN-Board Structure   2400 x 1200 x 18 mm   Black   47,4   0   20 sheets   D1240012001800   DAN-Board Structure   2400 x 1200 x 18 mm   Black   47,4   0   20 sheets   D1240012002000   DAN-Board Structure   2400 x 1200 x 18 mm   Black   47,4   0   20 sheets   D1240012002000   DAN-Board Structure   2400 x 1200 x 18 mm   Black   52,9   0   20 sheets   D1240012002000   DAN-Board Structure   2400 x 1200 x 10 mm   Grey   29,5   2   40 sheets   D1240012001000   DAN-Board Structure   2400 x 1200 x 10 mm   Grey   29,5  | D1300015000600                                                                         | DAN-Board Structure         | 3000 x 1500 x 6 mm    | Black | 23,3             | 0       | 60 sheets  |
| D3200010001000         DAN-Board Structure Neutral         2000 x 1000 x 100 mm         Grey         17,9         0         40 sheets           D3240012001000         DAN-Board Structure Neutral         2400 x 1200 x 10 mm         Grey         25,7         0         40 sheets           D3300011001000         DAN-Board Structure Neutral         3000 x 1200 x 10 mm         Grey         29,5         0         40 sheets           D3300012001000         DAN-Board Structure Neutral         3000 x 1200 x 10 mm         Grey         32,2         0         40 sheets           D1240009001150         DAN-Board Structure         2400 x 900 x 11,5 mm         Black         22,3         0         30 sheets           D1240012001150         DAN-Board Structure         2400 x 1200 x 11,5 mm         Black         29,8         0         30 sheets           D1300015001150         DAN-Board Structure         3000 x 1500 x 11,5 mm         Black         29,8         0         30 sheets           D3240012001200         DAN-Board Structure         3000 x 1500 x 12 mm         Grey         31,1         0         30 sheets           D1240012001500         DAN-Board Structure         2000 x 1000 x 15 mm         Black         27,3         0         25 sheets           D1240012001500         DAN-Board Stru                                                                                                                                                                                                                                                                                                                                                                                                                                                                                                                                                                                                                                                                                                                                                                               | D1120012000800                                                                         | DAN-Board Structure         | 1200 x 1200 x 8 mm    | Black | 10,2             | 0       | 45 sheets  |
| D3240012001000   DAN-Board Structure Neutral   2400 x 1200 x 10 mm   Grey   25,7   0   40 sheets   D3300011001000   DAN-Board Structure Neutral   3000 x 1100 x 10 mm   Grey   29,5   0   40 sheets   D3300012001000   DAN-Board Structure Neutral   3000 x 1200 x 10 mm   Grey   32,2   0   40 sheets   D3300015001000   DAN-Board Structure Neutral   3000 x 1500 x 10 mm   Grey   40,2   0   40 sheets   D1240005001150   DAN-Board Structure   2400 x 900 x 11,5 mm   Black   22,3   0   30 sheets   D1240012001150   DAN-Board Structure   2400 x 2000 x 11,5 mm   Black   22,3   0   30 sheets   D1240012001150   DAN-Board Structure   2400 x 1200 x 11,5 mm   Black   29,8   0   30 sheets   D13400120011200   DAN-Board Structure   3000 x 1500 x 11,5 mm   Black   46,5   0   30 sheets   D1240012001200   DAN-Board Structure   2400 x 1200 x 12 mm   Grey   31,1   0   30 sheets   D1240012001200   DAN-Board Structure   2400 x 1200 x 12 mm   Grey   31,1   0   30 sheets   D1240012001500   DAN-Board Structure   2400 x 1200 x 15 mm   Black   39,3   0   25 sheets   D1240012001500   DAN-Board Structure   2400 x 1200 x 15 mm   Black   39,3   0   25 sheets   D1240012001500   DAN-Board Structure   2400 x 1200 x 15 mm   Black   31,4   0   25 sheets   D1240012001500   DAN-Board Structure   2400 x 1200 x 15 mm   Black   35,5   0   20 sheets   D1240012001800   DAN-Board Structure   2400 x 1200 x 18 mm   Black   35,5   0   20 sheets   D1240012001800   DAN-Board Structure   2400 x 1200 x 18 mm   Black   47,4   0   20 sheets   D1240012001800   DAN-Board Structure   2400 x 1200 x 10 mm   Black   36,8   0   20 sheets   D124001200000   DAN-Board Structure   2400 x 1200 x 20 mm   Black   52,9   0   20 sheets   D124001200000   DAN-Board Structure   2400 x 1200 x 20 mm   Black   52,9   0   20 sheets   D124001200000   DAN-Board Structure   2400 x 1200 x 10 mm   Grey   29,5   2   40 sheets   D1240012000000   DAN-Board Structure   2400 x 1200 x 10 mm   Grey   29,5   2   40 sheets   D124001200000000000000000000000000000000                                            | D1240012000800                                                                         | DAN-Board Structure         | 2400 x 1200 x 8 mm    | Black | 20,3             | 0       | 45 sheets  |
| D3300011001000         DAN-Board Structure Neutral         3000 x 1100 x 10 mm         Grey         29,5         0         40 sheets           D3300012001000         DAN-Board Structure Neutral         3000 x 1200 x 10 mm         Grey         40,2         0         40 sheets           D1240009001150         DAN-Board Structure         2400 x 1200 x 11,5 mm         Black         22,3         0         30 sheets           D1240012001150         DAN-Board Structure         2400 x 1200 x 11,5 mm         Black         29,8         0         30 sheets           D1300015001150         DAN-Board Structure         3000 x 1500 x 11,5 mm         Black         29,8         0         30 sheets           D1300015001150         DAN-Board Structure         3000 x 1500 x 11,5 mm         Black         46,5         0         30 sheets           D120001000150         DAN-Board Structure         2000 x 1000 x 15 mm         Black         46,5         0         30 sheets           D120010001500         DAN-Board Structure         2000 x 1000 x 15 mm         Black         27,3         0         25 sheets           D1240012001500         DAN-Board Structure         2400 x 1200 x 15 mm         Black         39,3         0         25 sheets           D1240012001500         DAN-Board Structure                                                                                                                                                                                                                                                                                                                                                                                                                                                                                                                                                                                                                                                                                                                                                                                       | D3200010001000                                                                         | DAN-Board Structure Neutral | 2000 x 1000 x 10 mm   | Grey  | 17,9             | 0       | 40 sheets  |
| D3300012001000   DAN-Board Structure Neutral   3000 x 1200 x 10 mm   Grey   32,2   0   40 sheets   D3300015001000   DAN-Board Structure Neutral   3000 x 1500 x 10 mm   Grey   40,2   0   40 sheets   D1240009001150   DAN-Board Structure   2400 x 900 x 11,5 mm   Black   22,3   0   30 sheets   D1240012001150   DAN-Board Structure   2400 x 1200 x 11,5 mm   Black   29,8   0   30 sheets   D1300015001150   DAN-Board Structure   3000 x 1500 x 11,5 mm   Black   29,8   0   30 sheets   D1300015001150   DAN-Board Structure   3000 x 1500 x 11,5 mm   Black   29,8   0   30 sheets   D1300015001200   DAN-Board Structure   2400 x 1200 x 10 mm   Black   27,3   0   30 sheets   D124001201200   DAN-Board Structure   2000 x 1000 x 15 mm   Black   27,3   0   25 sheets   D124001201500   DAN-Board Structure   2400 x 1200 x 15 mm   Black   39,3   0   25 sheets   D124001201500   DAN-Board Structure   2400 x 1200 x 15 mm   Black   39,3   0   25 sheets   D1240009001800   DAN-Board Structure   3000 x 1500 x 15 mm   Black   35,5   0   20 sheets   D1240012001800   DAN-Board Structure   2400 x 900 x 18 mm   Black   35,5   0   20 sheets   D1240012001800   DAN-Board Structure   2400 x 1200 x 18 mm   Black   47,4   0   20 sheets   D1240012001800   DAN-Board Structure   2400 x 1200 x 18 mm   Black   47,4   0   20 sheets   D1240012001800   DAN-Board Structure   2400 x 1000 x 20 mm   Black   36,8   0   20 sheets   D1240012002000   DAN-Board Structure   2400 x 1000 x 20 mm   Black   55,2   0   20 sheets   D1240012002000   DAN-Board Structure   2400 x 1000 x 20 mm   Black   55,2   0   20 sheets   D124001200000   DAN-Board Structure   2400 x 1100 x 10 mm   Grey   29,5   2   40 sheets   D33000110010000H2   DAN-Board Structure Neutral   2000 x 1100 x 10 mm   Grey   29,5   2   40 sheets   D33000110010000H2   DAN-Board Structure Neutral   3000 x 1100 x 10 mm   Grey   29,5   2   40 sheets   D1200010001500H4   DAN-Board Structure   2000 x 1000 x 15 mm   Black   40,9   4   25 sheets   D1200010001500H4   DAN-Board Structure   2000 x 1000 x 15 mm   Black   40,9 | D3240012001000                                                                         | DAN-Board Structure Neutral | 2400 x 1200 x 10 mm   | Grey  | 25,7             | 0       | 40 sheets  |
| D3300015001000         DAN-Board Structure Neutral         3000 x 1500 x 10 mm         Grey         40,2         0         40 sheets           D1240009001150         DAN-Board Structure         2400 x 1200 x 11,5 mm         Black         22,3         0         30 sheets           D1240012001150         DAN-Board Structure         2400 x 1200 x 11,5 mm         Black         29,8         0         30 sheets           D130015001150         DAN-Board Structure         3000 x 1500 x 11,5 mm         Black         46,5         0         30 sheets           D3240012001200         DAN-Board Structure Neutral         2400 x 1200 x 12 mm         Grey         31,1         0         30 sheets           D1200010001500         DAN-Board Structure         2400 x 1200 x 15 mm         Black         27,3         0         25 sheets           D1240012001500         DAN-Board Structure         2400 x 1200 x 15 mm         Black         39,3         0         25 sheets           D1240009001800         DAN-Board Structure         2400 x 1200 x 18 mm         Black         61,4         0         25 sheets           D1240012001800         DAN-Board Structure         2400 x 1200 x 18 mm         Black         37,5         0         20 sheets           D1240012001800         DAN-Board Structure                                                                                                                                                                                                                                                                                                                                                                                                                                                                                                                                                                                                                                                                                                                                                                                        | D3300011001000                                                                         | DAN-Board Structure Neutral | 3000 x 1100 x 10 mm   | Grey  | 29,5             | 0       | 40 sheets  |
| D1240009001150   DAN-Board Structure   2400 x 900 x 11,5 mm   Black   22,3   0   30 sheets                                                                                                                                                                                                                                                                                                                                                                                                                                                                                                                                                                                                                                                                                                                                                                                                                                                                                                                                                                                                                                                                                                                                                                                                                                                                                                                                                                                                                                                                                                                                                                                                                                                                                                                                                                                                                                                                                                                                                                                                                                   | D3300012001000                                                                         | DAN-Board Structure Neutral | 3000 x 1200 x 10 mm   | Grey  | 32,2             | 0       | 40 sheets  |
| D1240012001150   DAN-Board Structure   2400 x 1200 x 11,5 mm   Black   29,8   0   30 sheets   D1300015001150   DAN-Board Structure   3000 x 1500 x 11,5 mm   Black   46,5   0   30 sheets   D1240012001200   DAN-Board Structure   2400 x 1200 x 12 mm   Grey   31,1   0   30 sheets   D1240012001500   DAN-Board Structure   2000 x 1000 x 15 mm   Black   27,3   0   25 sheets   D1240012001500   DAN-Board Structure   2400 x 1200 x 15 mm   Black   39,3   0   25 sheets   D1240012001500   DAN-Board Structure   3000 x 1500 x 15 mm   Black   39,3   0   25 sheets   D1240012001500   DAN-Board Structure   2400 x 1200 x 15 mm   Black   61,4   0   25 sheets   D1240012001800   DAN-Board Structure   2400 x 900 x 18 mm   Black   35,5   0   20 sheets   D1240012001800   DAN-Board Structure   2400 x 1200 x 18 mm   Black   47,4   0   20 sheets   D1300015001800   DAN-Board Structure   3000 x 1500 x 18 mm   Black   47,4   0   20 sheets   D1300015001800   DAN-Board Structure   2000 x 1000 x 20 mm   Black   36,8   0   20 sheets   D1240012002000   DAN-Board Structure   2000 x 1000 x 20 mm   Black   36,8   0   20 sheets   D1240012002000   DAN-Board Structure   2400 x 1200 x 20 mm   Black   52,9   0   20 sheets   D1300010002000   DAN-Board Structure   2400 x 1200 x 20 mm   Black   55,2   0   20 sheets   D1300010002000   DAN-Board Structure   2400 x 1200 x 20 mm   Black   55,2   0   20 sheets   D1300010000000   DAN-Board Structure Neutral   2000 x 1100 x 10 mm   Grey   29,5   2   40 sheets   D1300011001000H2   DAN-Board Structure Neutral   2000 x 1100 x 10 mm   Grey   29,5   2   40 sheets   D1300011001000H2   DAN-Board Structure Neutral   3000 x 1100 x 10 mm   Grey   29,5   2   40 sheets   D1300011001000H4   DAN-Board Structure   2000 x 1000 x 15 mm   Black   27,3   4   25 sheets   D1200012001500H4   DAN-Board Structure   2000 x 1000 x 15 mm   Black   40,9   4   25 sheets   D1300010001500H4   DAN-Board Structure   2000 x 1000 x 15 mm   Black   40,9   4   25 sheets   D1300010001600H4   DAN-Board Structure   2000 x 1000 x 15 mm   Black   40,9   4 | D3300015001000                                                                         | DAN-Board Structure Neutral | 3000 x 1500 x 10 mm   | Grey  | 40,2             | 0       | 40 sheets  |
| D1300015001150   DAN-Board Structure   3000 x 1500 x 11,5 mm   Black   46,5   0   30 sheets   D3240012001200   DAN-Board Structure Neutral   2400 x 1200 x 12 mm   Grey   31,1   0   30 sheets   D1200010001500   DAN-Board Structure   2000 x 1000 x 15 mm   Black   27,3   0   25 sheets   D1240012001500   DAN-Board Structure   2400 x 1200 x 15 mm   Black   39,3   0   25 sheets   D1300015001500   DAN-Board Structure   3000 x 1500 x 15 mm   Black   61,4   0   25 sheets   D1240009001800   DAN-Board Structure   2400 x 900 x 18 mm   Black   35,5   0   20 sheets   D1240012001800   DAN-Board Structure   2400 x 1200 x 18 mm   Black   47,4   0   20 sheets   D1240012001800   DAN-Board Structure   2400 x 1200 x 18 mm   Black   74   0   20 sheets   D1240012001800   DAN-Board Structure   3000 x 1500 x 18 mm   Black   74   0   20 sheets   D1240012001000   DAN-Board Structure   2000 x 1000 x 20 mm   Black   36,8   0   20 sheets   D1240012002000   DAN-Board Structure   2400 x 1200 x 20 mm   Black   52,9   0   20 sheets   D1300012002000   DAN-Board Structure   2400 x 1200 x 20 mm   Black   55,2   0   20 sheets   D130001002000   DAN-Board Structure   2400 x 1200 x 20 mm   Black   55,2   0   20 sheets   D1300010002000   DAN-Board Structure   2400 x 1100 x 10 mm   Grey   19,7   2   40 sheets   D1300011001000H2   DAN-Board Structure Neutral   2000 x 1100 x 10 mm   Grey   23,6   2   40 sheets   D1300011001000H2   DAN-Board Structure Neutral   2400 x 1100 x 10 mm   Grey   29,5   2   40 sheets   D1300011001000H4   DAN-Board Structure Neutral   3000 x 1100 x 10 mm   Grey   29,5   2   40 sheets   D1200012001500H4   DAN-Board Structure   2000 x 1000 x 15 mm   Black   27,3   4   25 sheets   D1200012001500H4   DAN-Board Structure   2000 x 1000 x 15 mm   Black   32,8   4   25 sheets   D1300010001500H4   DAN-Board Structure   2000 x 1000 x 15 mm   Black   40,9   4   25 sheets   D1300010001500H4   DAN-Board Structure   3000 x 1000 x 15 mm   Black   49,4   4   20 sheets   D12000100000000000000000000000000000000                                     | D1240009001150                                                                         | DAN-Board Structure         | 2400 x 900 x 11,5 mm  | Black | 22,3             | 0       | 30 sheets  |
| D3240012001 DO         DAN-Board Structure Neutral         2400 x 1200 x 12 mm         Grey         31,1         0         30 sheets           D1200010001500 DAN-Board Structure         2000 x 1000 x 15 mm         Black         27,3         0         25 sheets           D1240012001500 DAN-Board Structure         2400 x 1200 x 15 mm         Black         39,3         0         25 sheets           D1240012001500 DAN-Board Structure         3000 x 1500 x 15 mm         Black         61,4         0         25 sheets           D1240012001800 DAN-Board Structure         2400 x 900 x 18 mm         Black         35,5         0         20 sheets           D120001002000 DAN-Board Structure         3000 x 1500 x 18 mm         Black         47,4         0         20 sheets           D1200010002000 DAN-Board Structure         2000 x 1000 x 20 mm         Black         74         0         20 sheets           D1200010002000 DAN-Board Structure         2000 x 1000 x 20 mm         Black         52,9         0         20 sheets           D1300010002000 DAN-Board Structure         2000 x 1000 x 20 mm         Black         55,2         0         20 sheets           D1300010002000 DAN-Board Structure         3000 x 1100 x 10 mm         Grey         19,7         2         40 sheets           D3200011001000                                                                                                                                                                                                                                                                                                                                                                                                                                                                                                                                                                                                                                                                                                                                                                     | D1240012001150                                                                         | DAN-Board Structure         | 2400 x 1200 x 11,5 mm | Black | 29,8             | 0       | 30 sheets  |
| D1200010001500   DAN-Board Structure   2000 x 1000 x 15 mm   Black   27,3   0   25 sheets                                                                                                                                                                                                                                                                                                                                                                                                                                                                                                                                                                                                                                                                                                                                                                                                                                                                                                                                                                                                                                                                                                                                                                                                                                                                                                                                                                                                                                                                                                                                                                                                                                                                                                                                                                                                                                                                                                                                                                                                                                    | D1300015001150                                                                         | DAN-Board Structure         | 3000 x 1500 x 11,5 mm | Black | 46,5             | 0       | 30 sheets  |
| D1240012001500   DAN-Board Structure   2400 x 1200 x 15 mm   Black   39,3   0   25 sheets                                                                                                                                                                                                                                                                                                                                                                                                                                                                                                                                                                                                                                                                                                                                                                                                                                                                                                                                                                                                                                                                                                                                                                                                                                                                                                                                                                                                                                                                                                                                                                                                                                                                                                                                                                                                                                                                                                                                                                                                                                    | D3240012001200                                                                         | DAN-Board Structure Neutral | 2400 x 1200 x 12 mm   | Grey  | 31,1             | 0       | 30 sheets  |
| D1300015001500         DAN-Board Structure         3000 x 1500 x 15 mm         Black         61,4         0         25 sheets           D1240009001800         DAN-Board Structure         2400 x 900 x 18 mm         Black         35,5         0         20 sheets           D1240012001800         DAN-Board Structure         2400 x 1200 x 18 mm         Black         47,4         0         20 sheets           D1200010002000         DAN-Board Structure         3000 x 1500 x 18 mm         Black         74         0         20 sheets           D1200010002000         DAN-Board Structure         2000 x 1000 x 20 mm         Black         52,9         0         20 sheets           D1300010002000         DAN-Board Structure         2400 x 1200 x 20 mm         Black         55,2         0         20 sheets           D1300010001000D0         DAN-Board Structure         2400 x 1200 x 20 mm         Black         55,2         0         20 sheets           D3200011001000H2         DAN-Board Structure Neutral         2000 x 1100 x 10 mm         Grey         19,7         2         40 sheets           D3300011001000H2         DAN-Board Structure Neutral         3000 x 1100 x 10 mm         Grey         29,5         2         40 sheets           D1200010001500H4         DAN-Board Structure                                                                                                                                                                                                                                                                                                                                                                                                                                                                                                                                                                                                                                                                                                                                                                                        | D1200010001500                                                                         | DAN-Board Structure         | 2000 x 1000 x 15 mm   | Black | 27,3             | 0       | 25 sheets  |
| D1240009001800         DAN-Board Structure         2400 x 900 x 18 mm         Black         35,5         0         20 sheets           D1240012001800         DAN-Board Structure         2400 x 1200 x 18 mm         Black         47,4         0         20 sheets           D1300015001800         DAN-Board Structure         3000 x 1500 x 18 mm         Black         74         0         20 sheets           D1200010002000         DAN-Board Structure         2000 x 1000 x 20 mm         Black         36,8         0         20 sheets           D1240012002000         DAN-Board Structure         2400 x 1200 x 20 mm         Black         52,9         0         20 sheets           D1300010002000         DAN-Board Structure         3000 x 1000 x 20 mm         Black         55,2         0         20 sheets           Ground Protection Mats with 2 handles on the short side. (see illustration underneath)           D3200011001000H2         DAN-Board Structure Neutral         2000 x 1100 x 10 mm         Grey         23,6         2         40 sheets           D3300011001000H2         DAN-Board Structure Neutral         3000 x 1100 x 10 mm         Grey         29,5         2         40 sheets           Ground Protection Mats with 4 handles on the short side. (see illustration underneath)           D3300011001000H4                                                                                                                                                                                                                                                                                                                                                                                                                                                                                                                                                                                                                                                                                                                                                            | D1240012001500                                                                         | DAN-Board Structure         | 2400 x 1200 x 15 mm   | Black | 39,3             | 0       | 25 sheets  |
| D1240012001800         DAN-Board Structure         2400 x 1200 x 18 mm         Black         47,4         0         20 sheets           D1300015001800         DAN-Board Structure         3000 x 1500 x 18 mm         Black         74         0         20 sheets           D1200010002000         DAN-Board Structure         2000 x 1000 x 20 mm         Black         36,8         0         20 sheets           D1240012002000         DAN-Board Structure         2400 x 1200 x 20 mm         Black         52,9         0         20 sheets           D1300010002000         DAN-Board Structure         3000 x 1000 x 20 mm         Black         55,2         0         20 sheets           Ground Protection Mats with 2 handles on the short side. (see illustration underneath)           D3200011001000H2         DAN-Board Structure Neutral         2000 x 1100 x 10 mm         Grey         23,6         2         40 sheets           D3300011001000H2         DAN-Board Structure Neutral         3000 x 1100 x 10 mm         Grey         29,5         2         40 sheets           Ground Protection Mats with 4 handles on the short side. (see illustration underneath)         V         V         V         V         V         V         A sheets           D1200010001500H4         DAN-Board Structure         20                                                                                                                                                                                                                                                                                                                                                                                                                                                                                                                                                                                                                                                                                                                                                                               | D1300015001500                                                                         | DAN-Board Structure         | 3000 x 1500 x 15 mm   | Black | 61,4             | 0       | 25 sheets  |
| D1300015001800         DAN-Board Structure         3000 x 1500 x 18 mm         Black         74         0         20 sheets           D1200010002000         DAN-Board Structure         2000 x 1000 x 20 mm         Black         36,8         0         20 sheets           D1240012002000         DAN-Board Structure         2400 x 1200 x 20 mm         Black         52,9         0         20 sheets           D1300010002000         DAN-Board Structure         3000 x 1000 x 20 mm         Black         55,2         0         20 sheets           Ground Protection Mats with 2 handles on the short side. (see illustration underneath)           D3200011001000H2         DAN-Board Structure Neutral         2000 x 1100 x 10 mm         Grey         23,6         2         40 sheets           D3300011001000H2         DAN-Board Structure Neutral         3000 x 1100 x 10 mm         Grey         29,5         2         40 sheets           Ground Protection Mats with 4 handles on the short side. (see illustration underneath)           D33000110010000H4         DAN-Board Structure         2000 x 1000 x 15 mm         Black         27,3         4         40 sheets           D1200012001500H4         DAN-Board Structure         2000 x 1200 x 15 mm         Black         32,8         4         25 sheets                                                                                                                                                                                                                                                                                                                                                                                                                                                                                                                                                                                                                                                                                                                                                                                 | D1240009001800                                                                         | DAN-Board Structure         | 2400 x 900 x 18 mm    | Black | 35,5             | 0       | 20 sheets  |
| D1200010002000         DAN-Board Structure         2000 x 1000 x 20 mm         Black         36,8         0         20 sheets           D1240012002000         DAN-Board Structure         2400 x 1200 x 20 mm         Black         52,9         0         20 sheets           D1300010002000         DAN-Board Structure         3000 x 1000 x 20 mm         Black         55,2         0         20 sheets           Ground Protection Mats with 2 handles on the short side. (see illustration underneath)         D3200011001000H2         DAN-Board Structure Neutral         2000 x 1100 x 10 mm         Grey         23,6         2         40 sheets           D3300011001000H2         DAN-Board Structure Neutral         3000 x 1100 x 10 mm         Grey         29,5         2         40 sheets           Ground Protection Mats with 4 handles on the short side. (see illustration underneath)         D33000110010000H4         DAN-Board Structure Neutral         3000 x 1100 x 10 mm         Grey         29,5         4         40 sheets           D1200012001500H4         DAN-Board Structure         2000 x 1000 x 15 mm         Black         27,3         4         25 sheets           D1300010001500H4         DAN-Board Structure         3000 x 1000 x 15 mm         Black         40,9         4         25 sheets           D1300010001800H4 <td>D1240012001800</td> <td>DAN-Board Structure</td> <td>2400 x 1200 x 18 mm</td> <td>Black</td> <td>47,4</td> <td>0</td> <td>20 sheets</td>                                                                                                                                                                                                                                                                                                                                                                                                                                                                                                                                                                                                  | D1240012001800                                                                         | DAN-Board Structure         | 2400 x 1200 x 18 mm   | Black | 47,4             | 0       | 20 sheets  |
| D1240012002000         DAN-Board Structure         2400 x 1200 x 20 mm         Black         52,9         0         20 sheets           D1300010002000         DAN-Board Structure         3000 x 1000 x 20 mm         Black         55,2         0         20 sheets           Ground Protection Mats with 2 handles on the short side. (see illustration underneath)           D3200011001000H2         DAN-Board Structure Neutral         2000 x 1100 x 10 mm         Grey         23,6         2         40 sheets           D3300011001000H2         DAN-Board Structure Neutral         3000 x 1100 x 10 mm         Grey         29,5         2         40 sheets           Ground Protection Mats with 4 handles on the short side. (see illustration underneath)         See illustration underneath)         See illustration underneath)           D3300011001000H4         DAN-Board Structure Neutral         3000 x 1100 x 10 mm         Grey         29,5         4         40 sheets           D1200012001500H4         DAN-Board Structure         2000 x 1000 x 15 mm         Black         27,3         4         25 sheets           D1300010001500H4         DAN-Board Structure         3000 x 1000 x 15 mm         Black         40,9         4         25 sheets           D1300010001800H4         DAN-Board Structure         3000 x 10000 x 18 mm         Black <t< td=""><td>D1300015001800</td><td>DAN-Board Structure</td><td>3000 x 1500 x 18 mm</td><td>Black</td><td>74</td><td>0</td><td>20 sheets</td></t<>                                                                                                                                                                                                                                                                                                                                                                                                                                                                                                                                                                               | D1300015001800                                                                         | DAN-Board Structure         | 3000 x 1500 x 18 mm   | Black | 74               | 0       | 20 sheets  |
| D1300010002000         DAN-Board Structure         3000 x 1000 x 20 mm         Black         55,2         0         20 sheets           Ground Protection Mats with 2 handles on the short side. (see illustration underneath)         Structure Neutral         2000 x 1100 x 10 mm         Grey         19,7         2         40 sheets           D3240011001000H2         DAN-Board Structure Neutral         2400 x 1100 x 10 mm         Grey         23,6         2         40 sheets           D3300011001000H2         DAN-Board Structure Neutral         3000 x 1100 x 10 mm         Grey         29,5         2         40 sheets           Ground Protection Mats with 4 handles on the short side. (see illustration underneath)         Grey         29,5         4         40 sheets           D1200010001500H4         DAN-Board Structure         2000 x 1000 x 15 mm         Black         27,3         4         25 sheets           D1300010001500H4         DAN-Board Structure         2000 x 1200 x 15 mm         Black         32,8         4         25 sheets           D1300010001500H4         DAN-Board Structure         3000 x 1000 x 15 mm         Black         40,9         4         25 sheets           D1300010001800H4         DAN-Board Structure         3000 x 1000 x 18 mm         Black         49,4         4         20 sheets                                                                                                                                                                                                                                                                                                                                                                                                                                                                                                                                                                                                                                                                                                                                                  | D1200010002000                                                                         | DAN-Board Structure         | 2000 x 1000 x 20 mm   | Black | 36,8             | 0       | 20 sheets  |
| Ground Protection Mats with 2 handles on the short side. (see illustration underneath)  D3200011001000H2 DAN-Board Structure Neutral 2000 x 1100 x 10 mm Grey 19,7 2 40 sheets D3240011001000H2 DAN-Board Structure Neutral 2400 x 1100 x 10 mm Grey 23,6 2 40 sheets D3300011001000H2 DAN-Board Structure Neutral 3000 x 1100 x 10 mm Grey 29,5 2 40 sheets  Ground Protection Mats with 4 handles on the short side. (see illustration underneath)  D3300011001000H4 DAN-Board Structure Neutral 3000 x 1100 x 10 mm Grey 29,5 4 40 sheets D1200010001500H4 DAN-Board Structure 2000 x 1000 x 15 mm Black 27,3 4 25 sheets D1200012001500H4 DAN-Board Structure 2000 x 1200 x 15 mm Black 32,8 4 25 sheets D1300010001500H4 DAN-Board Structure 3000 x 1000 x 15 mm Black 40,9 4 25 sheets D1300010001800H4 DAN-Board Structure 3000 x 1000 x 18 mm Black 49,4 4 20 sheets D1200010002000H4 DAN-Board Structure 3000 x 1000 x 18 mm Black 49,4 4 20 sheets D1200010002000H4 DAN-Board Structure 2000 x 1000 x 20 mm Black 36,8 4 20 sheets                                                                                                                                                                                                                                                                                                                                                                                                                                                                                                                                                                                                                                                                                                                                                                                                                                                                                                                                                                                                                                                                                 | D1240012002000                                                                         | DAN-Board Structure         | 2400 x 1200 x 20 mm   | Black | 52,9             | 0       | 20 sheets  |
| D3200011001000H2         DAN-Board Structure Neutral         2000 x 1100 x 10 mm         Grey         19,7         2         40 sheets           D3240011001000H2         DAN-Board Structure Neutral         2400 x 1100 x 10 mm         Grey         23,6         2         40 sheets           D3300011001000H2         DAN-Board Structure Neutral         3000 x 1100 x 10 mm         Grey         29,5         2         40 sheets           Ground Protection Mats with 4 handles on the short side. (see illustration underneath)           D3300011001000H4         DAN-Board Structure Neutral         3000 x 1100 x 10 mm         Grey         29,5         4         40 sheets           D1200010001500H4         DAN-Board Structure         2000 x 1000 x 15 mm         Black         27,3         4         25 sheets           D1300010001500H4         DAN-Board Structure         2000 x 1200 x 15 mm         Black         32,8         4         25 sheets           D1300010001800H4         DAN-Board Structure         3000 x 1000 x 15 mm         Black         40,9         4         25 sheets           D1200010002000H4         DAN-Board Structure         3000 x 1000 x 20 mm         Black         49,4         4         20 sheets                                                                                                                                                                                                                                                                                                                                                                                                                                                                                                                                                                                                                                                                                                                                                                                                                                                           | D1300010002000                                                                         | DAN-Board Structure         | 3000 x 1000 x 20 mm   | Black | 55,2             | 0       | 20 sheets  |
| D3240011001000H2         DAN-Board Structure Neutral         2400 x 1100 x 10 mm         Grey         23,6         2         40 sheets           D3300011001000H2         DAN-Board Structure Neutral         3000 x 1100 x 10 mm         Grey         29,5         2         40 sheets           Ground Protection Mats with 4 handles on the short side. (see illustration underneath)           D3300011001000H4         DAN-Board Structure Neutral         3000 x 1100 x 10 mm         Grey         29,5         4         40 sheets           D1200012001500H4         DAN-Board Structure         2000 x 1000 x 15 mm         Black         27,3         4         25 sheets           D1300010001500H4         DAN-Board Structure         2000 x 1200 x 15 mm         Black         32,8         4         25 sheets           D1300010001500H4         DAN-Board Structure         3000 x 1000 x 15 mm         Black         40,9         4         25 sheets           D1300010001800H4         DAN-Board Structure         3000 x 1000 x 18 mm         Black         49,4         4         20 sheets           D1200010002000H4         DAN-Board Structure         2000 x 1000 x 20 mm         Black         36,8         4         20 sheets                                                                                                                                                                                                                                                                                                                                                                                                                                                                                                                                                                                                                                                                                                                                                                                                                                                                  | Ground Protection Mats with 2 handles on the short side. (see illustration underneath) |                             |                       |       |                  |         |            |
| D3300011001000H2         DAN-Board Structure Neutral         3000 x 1100 x 10 mm         Grey         29,5         2         40 sheets           Ground Protection Mats with 4 handles on the short side. (see illustration underneath)           D3300011001000H4         DAN-Board Structure Neutral         3000 x 1100 x 10 mm         Grey         29,5         4         40 sheets           D1200010001500H4         DAN-Board Structure         2000 x 1000 x 15 mm         Black         27,3         4         25 sheets           D1200012001500H4         DAN-Board Structure         2000 x 1200 x 15 mm         Black         32,8         4         25 sheets           D1300010001500H4         DAN-Board Structure         3000 x 1000 x 15 mm         Black         40,9         4         25 sheets           D1300010001800H4         DAN-Board Structure         3000 x 1000 x 18 mm         Black         49,4         4         20 sheets           D1200010002000H4         DAN-Board Structure         2000 x 1000 x 20 mm         Black         36,8         4         20 sheets                                                                                                                                                                                                                                                                                                                                                                                                                                                                                                                                                                                                                                                                                                                                                                                                                                                                                                                                                                                                                   | D3200011001000H2                                                                       | DAN-Board Structure Neutral | 2000 x 1100 x 10 mm   | Grev  | 19,7             | 2       | 40 sheets  |
| D3300011001000H2         DAN-Board Structure Neutral         3000 x 1100 x 10 mm         Grey         29,5         2         40 sheets           Ground Protection Mats with 4 handles on the short side. (see illustration underneath)           D3300011001000H4         DAN-Board Structure Neutral         3000 x 1100 x 10 mm         Grey         29,5         4         40 sheets           D1200010001500H4         DAN-Board Structure         2000 x 1000 x 15 mm         Black         27,3         4         25 sheets           D1200012001500H4         DAN-Board Structure         2000 x 1200 x 15 mm         Black         32,8         4         25 sheets           D1300010001500H4         DAN-Board Structure         3000 x 1000 x 15 mm         Black         40,9         4         25 sheets           D1300010001800H4         DAN-Board Structure         3000 x 1000 x 18 mm         Black         49,4         4         20 sheets           D1200010002000H4         DAN-Board Structure         2000 x 1000 x 20 mm         Black         36,8         4         20 sheets                                                                                                                                                                                                                                                                                                                                                                                                                                                                                                                                                                                                                                                                                                                                                                                                                                                                                                                                                                                                                   | D3240011001000H2                                                                       | DAN-Board Structure Neutral | 2400 x 1100 x 10 mm   | Grey  | 23,6             | 2       | 40 sheets  |
| D3300011001000H4         DAN-Board Structure Neutral         3000 x 1100 x 10 mm         Grey         29,5         4         40 sheets           D1200010001500H4         DAN-Board Structure         2000 x 1000 x 15 mm         Black         27,3         4         25 sheets           D1200012001500H4         DAN-Board Structure         2000 x 1200 x 15 mm         Black         32,8         4         25 sheets           D1300010001500H4         DAN-Board Structure         3000 x 1000 x 15 mm         Black         40,9         4         25 sheets           D1300010001800H4         DAN-Board Structure         3000 x 1000 x 18 mm         Black         49,4         4         20 sheets           D1200010002000H4         DAN-Board Structure         2000 x 1000 x 20 mm         Black         36,8         4         20 sheets                                                                                                                                                                                                                                                                                                                                                                                                                                                                                                                                                                                                                                                                                                                                                                                                                                                                                                                                                                                                                                                                                                                                                                                                                                                                     |                                                                                        | DAN-Board Structure Neutral | 3000 x 1100 x 10 mm   | Grey  |                  | 2       | 40 sheets  |
| D1200010001500H4         DAN-Board Structure         2000 x 1000 x 15 mm         Black         27,3         4         25 sheets           D1200012001500H4         DAN-Board Structure         2000 x 1200 x 15 mm         Black         32,8         4         25 sheets           D1300010001500H4         DAN-Board Structure         3000 x 1000 x 15 mm         Black         40,9         4         25 sheets           D1300010001800H4         DAN-Board Structure         3000 x 1000 x 18 mm         Black         49,4         4         20 sheets           D1200010002000H4         DAN-Board Structure         2000 x 1000 x 20 mm         Black         36,8         4         20 sheets                                                                                                                                                                                                                                                                                                                                                                                                                                                                                                                                                                                                                                                                                                                                                                                                                                                                                                                                                                                                                                                                                                                                                                                                                                                                                                                                                                                                                      | Ground Protection Mats with 4 handles on the short side. (see illustration underneath) |                             |                       |       |                  |         |            |
| D1200012001500H4         DAN-Board Structure         2000 x 1200 x 15 mm         Black         32,8         4         25 sheets           D1300010001500H4         DAN-Board Structure         3000 x 1000 x 15 mm         Black         40,9         4         25 sheets           D1300010001800H4         DAN-Board Structure         3000 x 1000 x 18 mm         Black         49,4         4         20 sheets           D1200010002000H4         DAN-Board Structure         2000 x 1000 x 20 mm         Black         36,8         4         20 sheets                                                                                                                                                                                                                                                                                                                                                                                                                                                                                                                                                                                                                                                                                                                                                                                                                                                                                                                                                                                                                                                                                                                                                                                                                                                                                                                                                                                                                                                                                                                                                                | D3300011001000H4                                                                       | DAN-Board Structure Neutral | 3000 x 1100 x 10 mm   | Grey  | 29,5             | 4       | 40 sheets  |
| D1300010001500H4         DAN-Board Structure         3000 x 1000 x 15 mm         Black         40,9         4         25 sheets           D1300010001800H4         DAN-Board Structure         3000 x 1000 x 18 mm         Black         49,4         4         20 sheets           D1200010002000H4         DAN-Board Structure         2000 x 1000 x 20 mm         Black         36,8         4         20 sheets                                                                                                                                                                                                                                                                                                                                                                                                                                                                                                                                                                                                                                                                                                                                                                                                                                                                                                                                                                                                                                                                                                                                                                                                                                                                                                                                                                                                                                                                                                                                                                                                                                                                                                          | D1200010001500H4                                                                       | DAN-Board Structure         | 2000 x 1000 x 15 mm   | Black | 27,3             | 4       | 25 sheets  |
| D1300010001500H4         DAN-Board Structure         3000 x 1000 x 15 mm         Black         40,9         4         25 sheets           D1300010001800H4         DAN-Board Structure         3000 x 1000 x 18 mm         Black         49,4         4         20 sheets           D1200010002000H4         DAN-Board Structure         2000 x 1000 x 20 mm         Black         36,8         4         20 sheets                                                                                                                                                                                                                                                                                                                                                                                                                                                                                                                                                                                                                                                                                                                                                                                                                                                                                                                                                                                                                                                                                                                                                                                                                                                                                                                                                                                                                                                                                                                                                                                                                                                                                                          | D1200012001500H4                                                                       | DAN-Board Structure         | 2000 x 1200 x 15 mm   | Black | 32,8             | 4       | 25 sheets  |
| D1200010002000H4 DAN-Board Structure 2000 x 1000 x 20 mm Black 36,8 4 20 sheets                                                                                                                                                                                                                                                                                                                                                                                                                                                                                                                                                                                                                                                                                                                                                                                                                                                                                                                                                                                                                                                                                                                                                                                                                                                                                                                                                                                                                                                                                                                                                                                                                                                                                                                                                                                                                                                                                                                                                                                                                                              | D1300010001500H4                                                                       | DAN-Board Structure         | 3000 x 1000 x 15 mm   | Black |                  | 4       | 25 sheets  |
| D1200010002000H4 DAN-Board Structure 2000 x 1000 x 20 mm Black 36,8 4 20 sheets                                                                                                                                                                                                                                                                                                                                                                                                                                                                                                                                                                                                                                                                                                                                                                                                                                                                                                                                                                                                                                                                                                                                                                                                                                                                                                                                                                                                                                                                                                                                                                                                                                                                                                                                                                                                                                                                                                                                                                                                                                              | D1300010001800H4                                                                       | DAN-Board Structure         | 3000 x 1000 x 18 mm   | Black | 49,4             | 4       | 20 sheets  |
|                                                                                                                                                                                                                                                                                                                                                                                                                                                                                                                                                                                                                                                                                                                                                                                                                                                                                                                                                                                                                                                                                                                                                                                                                                                                                                                                                                                                                                                                                                                                                                                                                                                                                                                                                                                                                                                                                                                                                                                                                                                                                                                              |                                                                                        | DAN-Board Structure         | 2000 x 1000 x 20 mm   | Black | ·                | 4       |            |
|                                                                                                                                                                                                                                                                                                                                                                                                                                                                                                                                                                                                                                                                                                                                                                                                                                                                                                                                                                                                                                                                                                                                                                                                                                                                                                                                                                                                                                                                                                                                                                                                                                                                                                                                                                                                                                                                                                                                                                                                                                                                                                                              | D1300010002000H4                                                                       | DAN-Board Structure         | 3000 x 1000 x 20 mm   | Black |                  | 4       | 20 sheets  |