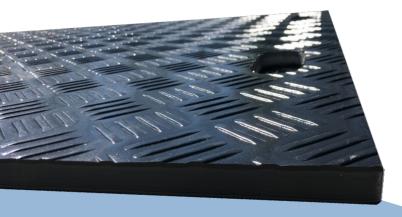

# DAN-Board Ground protection mats

DAN-Board Ground protection mats are stable plastic plates made of regranulate from 100% recycled plastic, and has many possible applications. The product is used in many industries where they are used as road plates or bottom plates, because they can withstand high loads and at the same time are resistant to liquids and chemicals.

# Non-slip plastic sheets

One of the most important properties of our DAN-Board Ground protection product is that they are constructed with a textured pattern, making them slip resistance, which is why this product is suitable as a base plate or road plates and can also be used as a temporary floor covering.