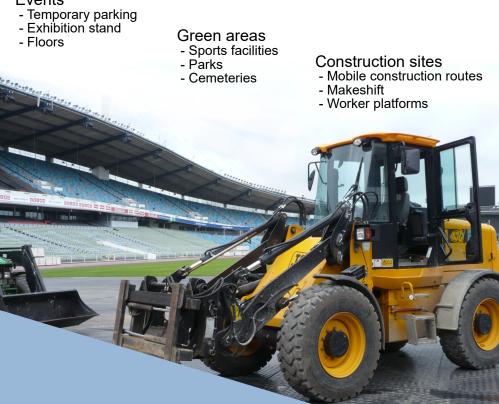

hemicals.

# Non-slip plastic sheets

One of the most important properties of our DAN-Board Ground protection product is that they are constructed with a textured pattern, making them slip resistance, which is why this product is suitable as a base plate or road plates and can also be used as a temporary floor covering.

The high resistance of the plates will ensure a long service life.

# Product properties

- Made of 100% recycled plastic LDPE-Compound.
- Minimum capacity of 10 tons per axle load at 10mm mat thickness (on solid and even surface)
- One sided texture for slip resistance.
- Can handle tempratures of -40 C° to 70 C°.
- Can be custom tailored if the customer wishes (Thickness size, holes, logo and color)

# Use cases for DAN-Board Ground protection mats



#### **Events**









# Standard sizes



| D1300015000600   DAN-Board Structure   3000 x 1500 x 6 mm   Black   23,3   0   60 sheets